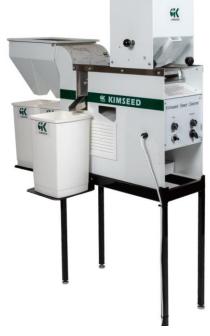

# KIMSEED AUSTRALIA

## Seed Cleaner MK3

#### **Dimensions**

Length: 1155 mm Width: 485 mm Stand Width: 810 mm Total Height: 1530 mm Stand Height: 680 mm Machine Weight: 57 kg

**Power** 

240VAC 50hz Single Phase 2A Shaker Speed

Continuously variable hz Cleaning Capacity: