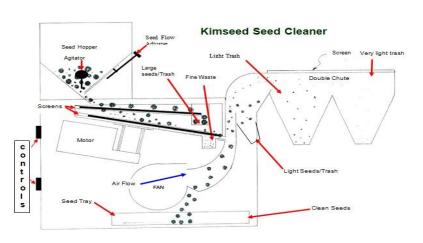

#### Seed Flow Diagram

#### **Features**

- The seed is fed from a hopper 18 L (gravity or vibrator) onto constant vibrating pulse motor-controlled screens.
- The 2 magnetic screen frames 380mm x 247mm are easily positioned using silicon slides
- 30 plus screen sizes, allows for a variety of seed types to be processed.
- Seed is cleaned from the dust and chaff particles by using the screens and fan.
- Quick cleaning of the machine between samples by turning the shaker to maximum.
- Careful design has ensured there are no seed traps.

### **Applications:**

Our Seed Cleaner Mk3 was designed for research institutes and seed processors to clean a wide range of seeds including cereals, grasses, pulses, legumes, vegetables, flowers, shrubs and trees. The controls are simple and easy to set and adjust, allowing for a precise and efficient clean with 6 outlets.